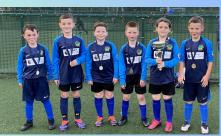

### **Woodland Winners**

On Tuesday night our Year 3/4 children took part in a SHARES football competition. The team is full of talented players and they did not disappoint! After 3 matches the team were declared the overall winners and were presented with a gold medal. Well done to Mae, Isaac, Dylan, Mason, Max and Teddy.